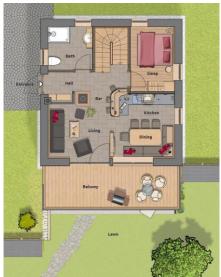

## **Ground floor**

Comfort and enjoyment prevail on the ground floor with:

- Kitchen in modern full-equipment
- Bar with wine cooling
- Rustic-cozy dining area
- Living area with open fireplace
- Double bedroom and bathroom

The large balcony offers a place in the sun with sofa and retractable sunshade.

SAT-TV and WiFi are included as well.