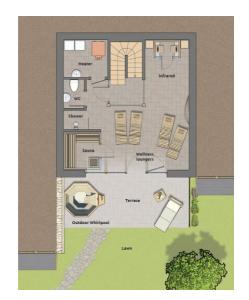

## **Basement**

The basement is entirely dedicated to wellness with:

- Panoramic sauna
- Infrared double cabin
- Wellness loungers
- Outdoor hot tub
- outdoor heated

private swimming

pool

(from 15th December

2023 on)

In addition, there is a spacious terrace shielded from view on the right and left as well as a lawn or playground. Comfortable sunbeds and garden furniture are included.