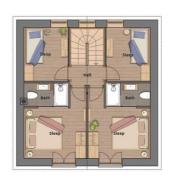

## **Upstairs**

The upper floor offers a pleasant night's sleep as well as a lot of comfort with:

- Two single rooms, bed width 1.4 m each
- Two double rooms with en-suite bathrooms (WC and shower)
- Maximum sleeping comfort thanks to original tempura-mattresses
- Cosy atmosphere through noble old wood floor