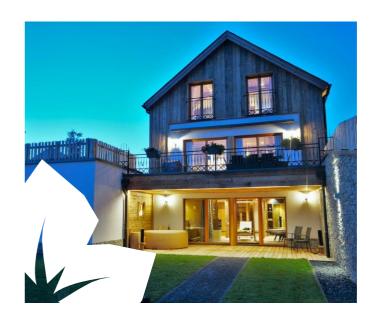

## **Chalet Our**



## **Basement**

The basement is entirely dedicated to wellness with:

- Panoramic sauna
- Infrared double cabin
- Wellness loungers
- Outdoor hot tub
- outdoor heated

private swimming

pool

(from 15th December

2023 on)

In addition, there is a spacious terrace shielded from view on the right and left as well as a lawn or playground. Comfortable sunbeds and garden furniture are included.

## **Ground floor**

Comfort and enjoyment prevail on the ground floor with:

- Kitchen in modern full-equipment
- Bar with wine cooling
- Rustic-cozy dining area
- Living area with open fireplace
- Double bedroom and bathroom

The large balcony offers a place in the sun with sofa and retractable sunshade.

SAT-TV and WiFi are included as well.

## **Upstairs**

The upper floor offers a pleasant nigh