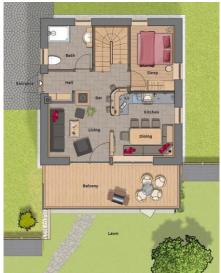

## **Ground floor**

Comfort and enjoyment prevail on the ground floor with:

- Kitchen in modern full-equipment
- Bar with wine cooling
- Rustic-cozy dining area
- Living area with open fireplace
- Double bedroom and bathroom

The large balcony offers a place in the sun with sofa and retractable sunshade.

SAT-TV and WiFi are included as well.