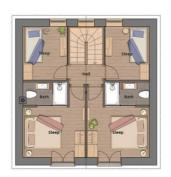

## **Upstairs**

The upper floor offers a pleasant night's sleep as well as a lot of comfort with:

- Two single rooms, bed width 1.4 m each
- Two double rooms with en-suite bathrooms (WC and shower)
- Maximum sleeping comfort thanks to original tempura-mattresses
- Cosy atmosphere through noble old wood floor