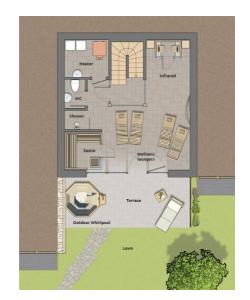

## **Basement**

The basement is entirely dedicated to wellness with:

- Panoramic sauna
- Infrared double cabin
- Wellness loungers
- Outdoor hot tub
- outdoor heated

private swimming

pool

(from 15th December

2023 on)

In addition, there is a spacious terrace shielded from view on the right and left as well as a lawn or playground. Comfortable sunbeds and garden furniture are included.