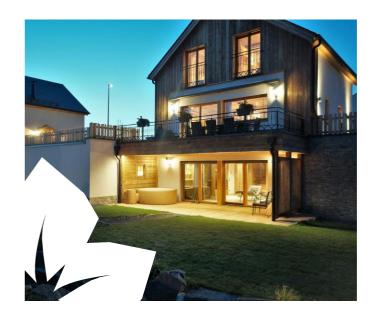

## **Chalet Mosel**

## **Ground floor**

Comfort and enjoyment prevail on the ground floor with:

- Kitchen in modern full-equipment
- Bar with wine cooling
- Rustic-cozy dining area
- Living area with open fireplace
- Double bedroom and bathroom

The large balcony offers a place in the sun with sofa and retractable sunshade.

SAT-TV and WiFi are included as well.