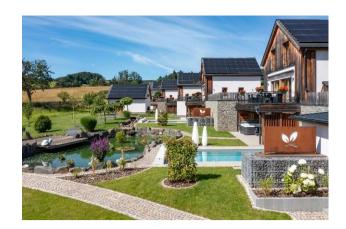

## 4 = 5 **Nuitées**



Profitez d'une nuit offerte dans l'un de nos chalets de standing !



• 2 à 8 personnes



5 nuitées par personne dans un des chalets exclusifs y compris tous les services (e.a. petit-déjeuner, ...)



## 5 nuits (hors-saison)

- Ø 2 personnes 560 € par personne
- Ø 3 personnes 450 € par personne
- 4 personnes 390 € par personne
- 5 personnes 360 € par personne
- 6 personnes 340 € par personne
- 7 personnes 330 € par personne
- Ø 8 personnes 320 € par personne

## 5 nuits (saison)

- Ø 2 personnes 650 € par personne
- Ø 3 personnes 510 € par personne
- Ø 4 personnes 430 € par personne
- ✓ 5 personnes 400 € par personne
- 6 personnes 385 € par personne
- Ø 7 personnes 365 € par personne
- Ø personnes 350 € par personne

## Chalet Our, Chalet Sauer, Chalet Mosel +240 € per 🔅 > 🖄